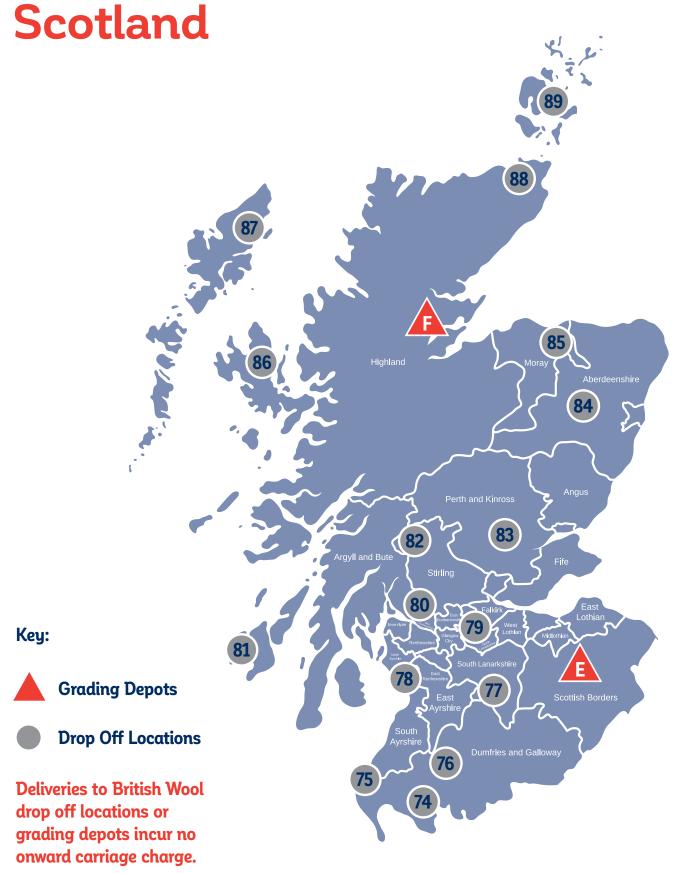

#### Galashiels Grading Depot - Michael Sanderson, Depot Manager

North Wheatlands Mill, Galashiels, Selkirkshire, TD1 2HQ Tel: 01896 754898 Email: galashiels@britishwool.org.uk

# 74 Bladnoch Park Drop Off - Lynda McIntyre

Wigtown Agricultural Society, Bladnoch Park, Wigtoenshire, DG8 9AB Tel: 0123 6842943 / 07979 543763 6th June to 28th October, by appointment only.

NEW FOR 2022

#### 75 Stanraer Drop Off - Jack Milroy

Quinton L Milroy, Qirranrae Farm, Kirkcolm, Stanraer, Wigtownshire, DG9 0NS Tel: 0774 3064621 6th June - 28th October, by appointment only.

NEW FOR 2022

#### 76 Castle Douglas Drop Off - John Young / Rab Young

T.F. Young & Son, Knocksheen, Dalry, Castle Douglas, Kirkcudbrightshire, DG7 3XR Tel: 07785 547382 (John) / 07810 386464 (Rab) 1st June to 31st October.

#### 77 Abington Drop Off - Alec Hyslop

Alex Hyslop & Son, Blackburn Farm, CrawfordJohn, ML12 6SX Tel: 07770 677549 1st June; Monday - Friday 9am - 4pm (Evening and Weekends by arrangement).

#### 78 Irvine Drop Off - Gordon Cameron

Unit 1, Ark Business Park, 1 Arkwright Way, North Newmoor Industrial Estate, Irvine, Ayrshire, KA11 4GF Tel: 01294 203637 Email: irvine@britishwool.org.uk From 1st May; Monday to Thursday 8am - 4.30pm, Friday 8am - 3.30pm.

# 79 Wilson McIntyre Drop Off - Frank / Lynda McIntyre

Stepends Yard, Stepends Road, Plains, Airdrie, Lanarkshire, ML6 8NS
Tel: 01236 842943 / 07789 172498 Email: office@mcintyrehaulage.com Please ring before delivering.

# 80 Dunbartonshire Drop Off - lan Cooper

Duncryne View, Duncryne Road, Gartocharn, Alexandria, Dunbartonshire, G83 8RX Tel: 01389 830236

# 81 Isle of Islay Drop Off - Fraser Woodrow

16 West End, Port Charlotte, Isle of Islay, Argyll, PA48 7TN Tel: 01496 301454

# 82 Crianlarich Drop Off - David Noble

The Old Sawmill, Lochdochart Estate, Crianlarich, FK20 8QS Tel: 07880 508012

# 83 Perth Drop Off - Karen Lamb

WCF – Horticulture, Cromwellstore, Almondbank, Perth, Perthshire, PH1 3GT Tel: 01738 582020 June to October: Monday to Thursday.

#### Evanton Grading Depot - Colin Steell, Depot Manager

Newton Road South, Evanton, Ross-Shire, IV16 9UH Tel: 01349 830678 Email: Evanton@britishwool.org.uk

# 84 Alford Drop Off - Dot Smart

G P Smart & Son, Shiel Farm, Muir of Fowlis, Alford, Aberdeenshire, AB33 8NU Tel: 01975 581224 30th May - 16th September, Mon - Fri 8am to 4.30pm. Phone prior to arrival.

# 85 Ian S Roger Drop Off - Colin Roger

Newton Of Forgie, Keith, Banffshire, AB55 6RN
Tel: 01542 882218 Monday to Friday 7.30am to 6pm, Saturday by appointment only.

#### 86 Harbro Limited Drop Off - Charlie MacDonald

Struan Road, Portree, Isle Of Skye, IV51 9EG Tel: 01478 612212 Monday to Friday 9am to 5.30pm. Please call prior to arrival.

#### 87 Hebrides Haulage Drop Off - Ian MacDonald

38-40 Rigs Road, Stornoway, Isle Of Lewis, HS1 2RF Tel: 01851 703255 Monday to Friday 8am to 5pm.

#### 88 W D Cormack & Sons Drop Off - Jane Cormack

The Ha, Durran, Castletown, By Thurso, Caithness, KW14 8TE
Tel: 01847 821663 Monday to Friday 8am to 5pm and Saturday 8am to 1pm. Please call prior to arrival.

# 89 Northwards Drop Off - Merisa Hutchison

Innovation Centre, Hatston Pier Road, Crowness Business Park, Kirkwall, Orkney, KW15 1ZL Tel: 01856 873030 / 07876746509 Monday to Friday 8am to 5pm. Strictly by appointment only.