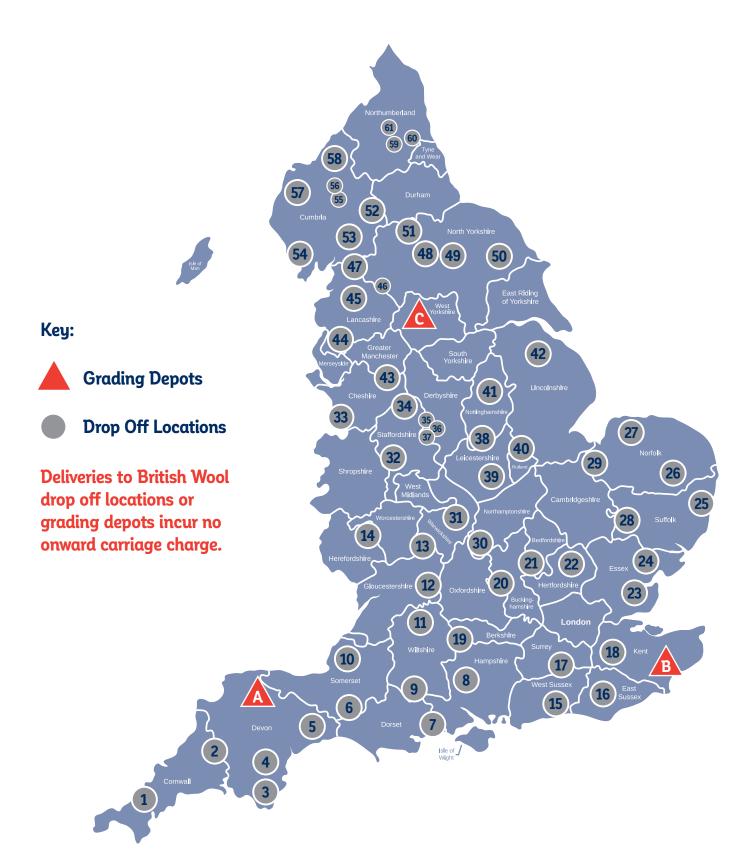

#### South Molton Grading Depot - Adrian Prisk, Depot Manager

Pathfields, South Molton, Devon, EX36 3DU

Tel: 01769 572178 Email: southmolton@britishwool.org.uk

1 Chiverton Cross Drop Off - Ollie Cross

Blackwater, Truro, TR4 8HZ
Tel: 07917 451055 Email: wooltransport@gmail.com

2 Launceston Drop Off - Jason King

Pennygillam Way, Pennygillam Industrial Estate, Launceston, PL15 7ED Tel: 01579 342422 Monday to Thursday 8am to 4.30pm, Friday 8am to 3.30pm.

3 Totnes Drop Off – lan Lethbridge

Yertonais Park Farm, East Allington, Totnes, Devon, TQ9 7QE Tel: 01548 521224 / 07843 026931

4 Newton Abbot Drop - Anthony Barrow

2 Stormsdown Cottage, Bickington, Newton Abbot, Devon, TQ12 6LQ Tel: 07850 682750

5 Parnell Coaches Drop Off - Tim Parnell

Alliance Court, Devonshire Road, Heath Park Ind Est, Honiton, Devon, EX14 1YL Tel: 07790 966667

6 CF&JESnell Drop Off - Charlie Snell

Furringdons Farm, Broadshard, Crewkerne, Somerset, TA18 7NJ Tel: 07967 619747

7 Christchurch Drop Off - Angie Hill

South Ripley Farm, Fish, Street, Ripley, Bransgore, Christchurch, Dorset, BH23 8EU Tel: 07711 655529 Open mid May - December.

NEW FOR 2022

8 Sparsholt Drop Off - Graham Boyt

Garston Dairy Unit, Sparsholt, Winchester, Hampshire, SO21 2NB Tel: 07715 043860 23rd May - 9th September, by appointment only.

NEW FOR 2022

9 Salisbury Drop Off - Nathan Wall

Fifield Ashes, Broad Chalke, Salisbury, Wiltshire, SP5 5HT Tel: 07748 408678

10 Cheddar Drop Off – Ashley Hanchard

Winchester Farm, Wells Road, Cheddar, BS27 3RP Tel: 07831 277327

11 Swindon Drop Off - Ben Miller

WoodField Farming, Woodfield Farm, Broad Town, Swindon, Wiltshire, SN4 7QJ Tel: 07789 987349

#### 12 Cheltenham Drop Off - Ben Brice

Trinders Barn Farm, Eastington, Nr Northleach, Cheltenham, GL54 3PY Tel: 07805 189827 1st June to 31st August, by appointment only.

#### 13 Broadway Drop Off - Nick Brown

Top Farm, Buckland, Broadway, Worcestershire, WR12 7LY Tel: 01386 858191 / 07889 902018

#### 14 Bromyard Drop Off - Caroline Larratt

Three Mills, Porthouse Industrial Estate, Bromyard, Herefordshire, HR7 4HS Tel: 01885 483314 Email: Bromyard@britishwool.org.uk

#### Ashford Grading Depot - Spencer Bromfield, Depot Manager

Walnut Tree Farm, Church Road, Smeeth, Ashford, Kent, TN25 6SA Tel: 01233 622444 Email: Ashford@britishwool.org.uk

#### 15 West Sussex Drop Off – Jenny & Andrew Flake

Passmore Coombes, Church Farm, Coombe, Lancing, West Sussex, BN15 0RS Tel: 07876 024614 13th June to 31st August: Deliveries Thursday and Saturday by appointment only.

#### 16 Waldron Drop Off - Ed Gingell

Copford Farm, Sawmill, Dern Lane, Waldron, East Sussex, TN21 0PN Tel: 07986 283867 25th May - 2nd September, strictly by appointment only.

NEW FOR 2022

#### 17 Surrey Drop Off Site - Luke Colbourne

Oaklands Park Farms, Partridge Lane, Newdigate, Dorking, Surrey, RH5 5BU Tel: 07732 272863 / 07995 253015 1st June to 31st August, deliveries by appointment only.

#### 18 Tonbridge Drop Off

The Lambing Shed, Faulkners Farm, Hadlow, Tonbridge, Kent, TN11 0AL Delivery only on a Friday. For queries, please call Ashford Grading Depot on 01233 622444.

#### Bradford Grading Depot - Ian Brooksbank, Depot Manager

Sidings Close, Canal Road, Bradford, West Yorkshire, BD2 1AZ Tel: 01274 737559 Email: Bradford@britishwool.org.uk

# 19 Newbury Drop Off - Simon Bastable

Foxglove Farm, Great Common, Inkpen, Newbury, RG17 9QR Tel: 07774 286088 6th June - 26th August, this centre is self service, follow instructions for completing paperwork in storage area.

# 20 Aylesbury Drop Off – Andy Deverall

Grove Farm, Crendon Road, Chearsley, Aylesbury, Buckinghamshire, HP18 0DL Tel: 07912 987241 10th May to 20th August: Monday / Wednesday / Friday.

# 21 Dunstable Drop Off - Rob Pratt

Home Farm, Northall, Dunstable, Beds, LU6 2HD Tel: 07768 403044 3rd May - 30th September, deliveries by arrangement.

#### 22 Stevenage Drop Off - Amanda Knighton

Highbury Farm, Woodend, Ardeley, Stevenage, Middlesex, SG2 7BD Tel: 07977 021975 16th May to 5th August: Monday, Tuesday, Thursday and Friday.

#### 23 Chelmsford Drop Off - Simon Hollington

Hollington Farms, Little Hayes Farm, Little Hayes Chase, Lower Burnham Road, Stow Maries, Chelsford, CM3 6SQ Tel: 07836 545487 By appointment only.

NEW FOR 2022

# 24 Colchester Drop Off – Robert Chamley

Great Porters Farm, Fordham Heath, Colchester, Essex, CO3 9TZ Tel: 07889 195824 23rd May to 26th August.

#### 25 Saxmundham Drop Off – W E Chantry & Son

Peacock Farm, London Road, Thorington, Saxmundham, Suffolk, IP17 3QU Tel: 01986 784704 9th May to 15th July.

# 26 Norwich Drop Off - George Harvey

White House Farm, The Street, Flordon, Norwich, Norfolk, NR15 1RN Tel: 07771 522347 3rd May to 28th October.

#### 27 Norfolk Drop Off – Lyn & John Odell

Highfield House, Docking Road, Tatterset, Kings Lynn, Norfolk, PE31 8RU Tel: 01485 528308 / 07817 286995 9th May - 9th September.

# 28 Bury St. Edmunds Drop Off – Andrew King

Ruffins Farm, Whepstead, Bury St Edmunds, Suffolk, IP29 4UD
Tel: 07774 668393 9th May to 2nd September, collection site is self service, call for advice if needed.

# 29 Nordelph Drop Off – Jim Fletcher

Fendale Farm, Neatmoor, Nordeplh, Downham Market, Norfolk, PE38 0BY Tel: 07977 040358 18th May - 8th July.

NEW FOR 2022

# 30 Brackley Drop Off - Andy Deverall

Grange Farm, Helmdon, Brackley, Northamptonshire, NN13 5QF Tel: 07912 987241 3rd May to 21st October: Tuesday / Thursday / Saturday.

# 31 Hunningham Drop Off - Amanda Knighton

Hunningham House Farm, Long Itchington Road, Hunningham, Leamington Spa, Warwickshire, CV33 9EW Tel: 07977 021975 Email: Stamford@britishwool.org.uk 25th May to 29th September: Wednesday and Thursday 8am - 4pm.

# 32 Stafford Drop Off - Wayne Underhill

Whiston Bank Farm, Penkridge, Stafford, ST19 5QQ Tel: 07443 040577 1st June 2020 - 28th Feb 2022, Mon - Sun. Please call prior to arrival.

#### 33 Malpas Drop Off - P Proudlove

Edge Cottage, Main Road, Edge, Malpas, Cheshire, SY14 8LF Tel: 01948 820551

NEW FOR 2022

#### 34 Leek Drop Off – Robert and Ruth Belfield

Hurdlow Farm, Upper Hulme, Leek, ST13 8TX Tel: 07923 941742

# 35 Ashbourne Drop Off – Ben Salt

Northwood Farm, Ellastone, Ashbourne, Derbyshire, DE6 2HD
Tel: 07487 528410 Email: bcsnorthwood@hotmail.co.uk May to February: Monday to Saturday 8am to 6pm.

#### 36 Derby Drop Off - Philip Allen

Alder House, Alder Lane, Brailsford, Ashbourne, Derbyshire, DE6 3GR
Tel: 07966 136774 6th June to 21st October, collection site is self service, call for advice if needed.

#### 37 Longford Drop Off – Liz Wolfenden

Longford Hall Farm, Longford, Derby, DE6 3DS
Tel: 01335 330192 May to September: Monday to Friday, 8am to 5pm and Saturday 8am to 12pm.

#### 38 Stanton on the Wolds Drop Off - Amanda Knighton

Bank Farm, Melton Road, Stanton on the Wolds, Nottinghamshire, NG12 5PJ Tel: 07977 021975 Email: stamford@britishwool.org.uk 16th May to 19th August.

#### 39 Leicester Drop Off - Richard Harrison

Sunnydale Farm, Smeeton Road, Saddington, Leicester, LE8 0QT Tel: 07772 551694 / 07790 077761 3rd May - 21st October.

# 40 Castle Bytham Drop Off - Amanda Knighton

Potters Hill, Morkey Lane, Castle Bytham, Lincolnshire, NG33 4SP Tel: 07977 021975 Email: stamford@britishwool.org.uk

# 41 Newark Drop Off - Richard Baugh

JW & WM Baugh, Woodside Farm, Newark, Nottinghamshire, NG22 0EJ Tel: 07815 740155 Email: woodsidefarmwellow@gmail.com May - October.

# 42 Caistor Drop Off - Amanda Knighton

Nettleton Service Station, Caistor, Lincolnshire, LN7 6AW Tel: 07977 021975 16th May to 26th August: Monday to Friday 8am - 5pm by appointment.

# 43 Stockport Drop Off – M Wilkinson

Meadow Farm, Church Lane, Woodford, Stockport, SK7 1PQ
Tel: 07702 251990 Deliveries by prior arrangement – May to September: Monday to Saturday, 8am to 5pm.

# **44 Ormskirk Drop Off** – J & E Scarisbrick

Thompson's Farm, Thannersmiths Lane, Mawdesley, Ormskirk, Lancashire, L40 2RA
Tel: 07595 690600 Deliveries by prior arrangement – June to February: Monday to Friday, 8am to 12pm.

#### 45 Chipping Drop Off - Mick Ellison

Cold Coates Farm, Chipping, Near Preston, Lancashire, PR3 2WQ Tel: 07860 652414 Monday to Friday 9am - 4.30pm.

#### 46 Tosside Drop Off - Richard Schofleld

Brookside Cottage, Grunsagill, Tosside, North Yorks, BD23 4SJ Tel: 07966 291618 NEW FOR 2022

#### 47 Carnforth Drop Off - Tom Middleton

Holden House Farm, Westhouse, Carnforth, Lancashire, LA6 3NL Tel: 01524 241375 / 07860 336959 Please call prior to arrival.

#### 48 Ripon Drop Off – Andrew Percy

Springhill Farm, Jervaulx, Masham, Ripon, North Yorkshire, HG4 4PG Tel: 01677 460039 Please call prior to arrival.

#### 49 York Drop Off - Stuart Ramshay

Dalton Livestock, Garth House, Dalton, North Yorks, YO7 3HY Tel: 07721 510825

NEW FOR

#### 50 York Drop Off - John Dale

Westfield, Rillington Field, Malton, North Yorkshire, YO17 8EB Tel: 07730 499356 May to September.

NEW FOR 2022

#### 51 Richmond Drop Off - Ernest Bainbridge / Syd Bainbridge

Bainbridge Bros, Marrick Abbey, Richmond, North Yorkshire, DL117LD Tel: 07772 623119

# 52 Kirby Stephen Drop Off - Mark Atkinson

Cooper House Farm, North Stainmore, Kirby Stephen, Cumbria, CA17 4DZ Tel: 01768 341367 / 07887 916974 Deliveries by appointment only.

# 53 Sedburgh Drop Off – Peter Alderson

Beckfoot Farm, Howgill, Sedbergh, Cumbria, LA10 5JB Tel: 01539 622050 / 07971 636323 7 days a week, please call prior to arrival.

# 54 Silecroft Drop Off - John Sharp

Manor House Garage, Silecroft, Cumbria, LA18 4NS Tel: 01229 772200

# **55 Penrith Drop Off** – John Errington

Ladyswood House, Roundthorn, Penrith, Cumbria, CA11 8SJ Tel: 07767 803077 May to September, Monday to Saturday.

# 56 Brampton Drop Off - Tomasz Nikadon

Unit 5, Centurion Court, Townfoot Ind. Estate, Brampton, CA8 1SW
Tel: 01228 672111 Email: carlisle@britishwool.org.uk Monday to Thursday 7am - 3.30pm, Friday 7am - 2.30pm.

# 57 Cockermouth Drop Off - Paul Chuter

High Gate, Bewaldeth, Cockermouth, Cumbria, CA13 9SU Tel: 07808 063 339 1st June - 16th December, strictly by appointment. NEW FOR 2022

#### 58 Penrith Drop Off - David Gillett

Highway Shearing, Crown Farm, Unthank, Skelton, Penrith, Cumbria, CA11 9TG Tel: 01768 899659 / 07881 922492

#### **59 Kirkheaton Drop Off** – Jack Proudlock

East Farm, Kirkheaton, Newcastle Upon Tyne, Northumberland, NE19 2DG Tel: 01830 530318 / 07720 420496 Email: shirley.proudlock@btopenworld.com

#### 60 Milbourne Drop Off – Joe Oliver

East Town Farm, Milbourne, Newcastle Upon Tyne, NE20 0EE Tel: 01830 540422 / 07920 050479 Email: joeoliver93@hotmail.co.uk

#### 61 Cambo Drop Off – Hilton Patrick

Ralph Shield, Cambo, Morpeth, Northumberland, NE61 4LD Tel: 01670 774269 / 07876 147233 Email: patrickbros@btconnect.com

#### Key:

**Grading Depots** 

**Drop Off Locations** 

Deliveries to British Wool drop off locations or grading depots incur no onward carriage charge.