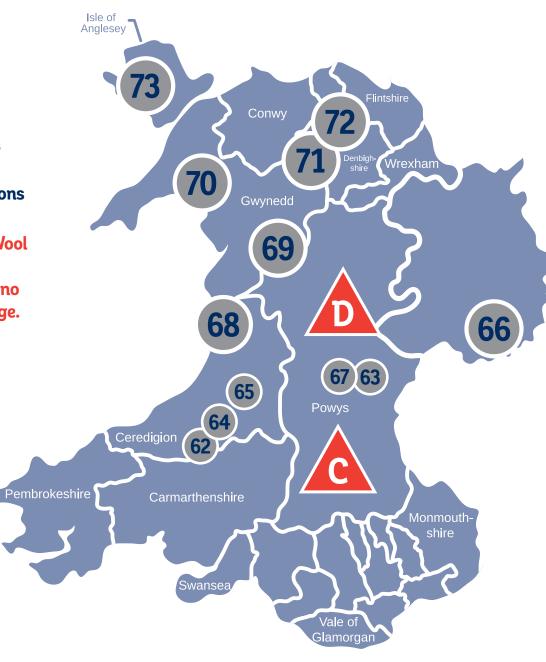

#### Brecon Grading Depot - Brian Jones, Depot Manager

Unit A, Ffrwdgrech Industrial Estate, Brecon, Powys, LD3 8DR Tel: 01874 622754 Email: Brecon@britishwool.org.uk

# 62 Llanbydder Drop Off - Evans Bros

Auctioneers, Llanybydder, SA40 9UE
Tel: 01570 480444 Email: llanybydder@evansbros.co.uk Every Wednesday from 3rd June to 29th July.

#### 63 Pen y Bont Drop Off - Andrew Davies

Upper Swydd, Penybont, Llandrindod Wells, Powys, LD1 5TA Tel: 07831 663035 Please telephone to arrange.

NEW FOR 2022

#### Newtown Grading Depot - Barry Bellis, Depot Manager

Dyffryn Industrial Estate, Pool Road, Newtown, Powys, SY16 3BD Tel: 01686 626040 Email: Newtown@britishwool.org.uk

#### 64 Lampeter Drop Off – Gwili Jones

Gwili Jones, Maesyfelin, Lampeter, Ceredigion, SA48 8LS Tel: 01570 423777 Email: lampeter@gwilitractors.co.uk Monday to Friday 8am to 5.30pm, Saturday 8am to 12.30pm.

#### 65 Tregaron Drop Off - DAG Jones

D A G Jones, Tregaron Mart, Station Road, Tregaron, Ceredigion, SY25 6HX Tel: 01974 298365

# 66 R & D Woodhouse Drop Off - Sam Jones

Little Wicket, Hopton Bank, Kidderminster, Shropshire, DY14 0QF Tel: 01584 890501 / 07930 268116

# 67 Crossgates Drop Off - N Williams

Mayfield, Gravel Road, Crossgates, Llandrindod Wells, Powys, LD1 6RG Tel: 01597 851 859

NEW FOR 2022

# 68 Bow Street Drop Off - E Morgan

Llys Alaw, Penygarn, Bow Street, Ceredigion, SY24 5BQ Tel: 01970 828 480

# 69 Dinas Mawddwy Drop Off - Peter Cartwright

The Old Road, Minllin, Dinas Mawddwy, Machynlleth, Powys, SY20 9LT Tel: 01650 531206 Email: petercartwright@britishwool.org.uk Monday to Thursday 8am to 4.30pm, Friday 8am to 3pm.

# 70 Porthmadog Drop Off - Meirion Jones

Madoc Street, Porthmadog, Gwynedd, LL49 9DL

Tel: 01766 515178 Email: Porthmadog@britishwool.org.uk 7th June - 24th Sept; Monday's 8am - 4.30pm and Friday's 8am - 3.30pm.

# 71 Corwen Drop off - G & N Evans

Groesfaen, Ty-Nant, Corwen, Denbighshire, LL21 0PB Tel: 01490 460289

# 72 Ruthin Drop Off - Lowri Evans

Brickfield Lane, Ruthin, Clwyd, LL15 2T Tel: 01824 709606 Monday to Friday 8am - 4.30pm.

#### 73 Holyhead Drop Off - Meirion Jones

Bwlcyn Farm, Bryngwran, Holyhead, Angleysey, LL65 3RW Tel: 01766 515178 Email: Porthmadog@britishwool.org.uk Tuesday, Wednesday and Thursday only from June to September; 8am - 4.30pm. Please call prior to arrange drop off.